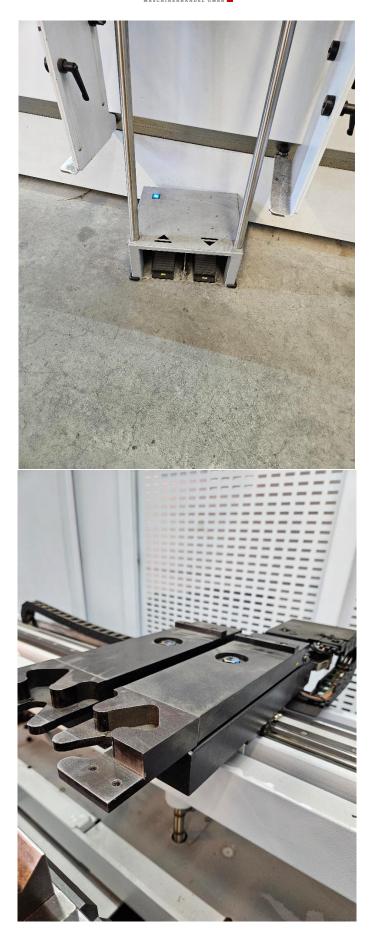

## **Operating**

- Operating unit with foot switch

# **Tooling system**

- QuickClamp Trumpf upper tooling clamping