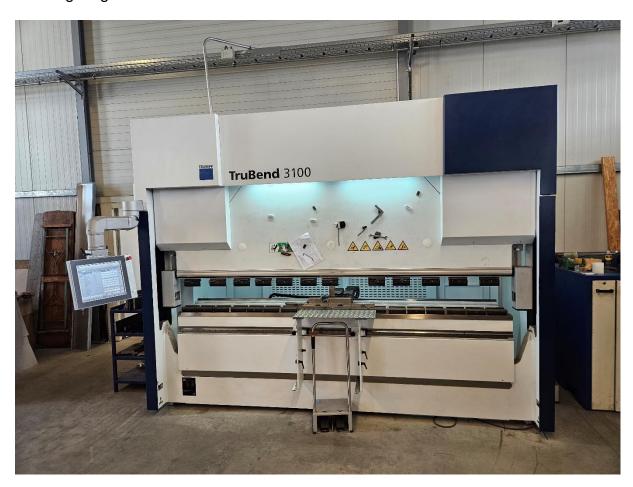

# Trumpf TruBend 3100 (B26)

Year 04 / 2021

Machine hours: 1.500 h Press force: 100 to

Bending length: 3.060 mm

## Control

- Machine control T3500T multi touch
- Integrated Trumpf technology data