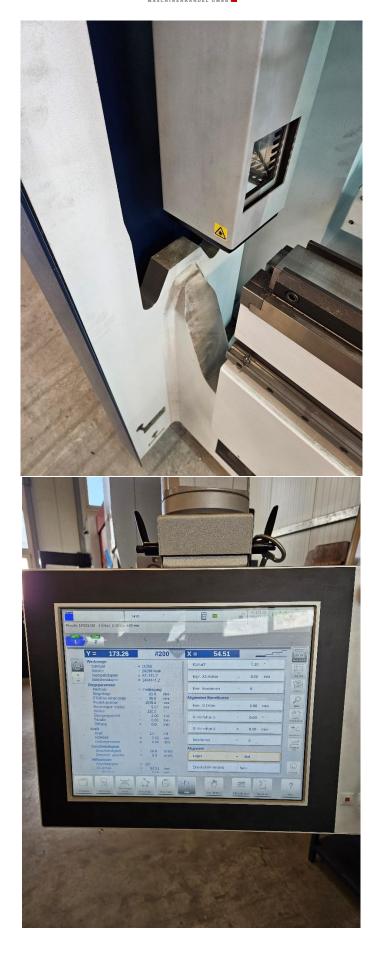

## Control

- Machine control T3500T multi touch
- Integrated Trumpf technology data

## **Backgauge system**

- 5 axis backgauge system (X-, Delta X-, R-, Z1- and Z2-axis)